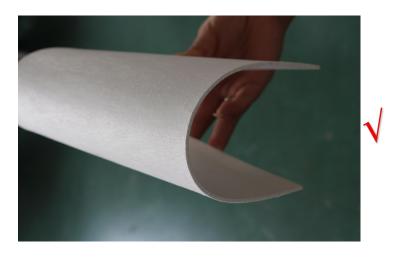

rmance**

- 1. different colors and patterns meet archtect's demands
- 2. A2,s1,do grade fire resistance performance
- 3. high flatness

A2 core is inorganic material and its coefficient of thermal expansion is similar with metal surface, reduce the interior stress from two different materials. Normal aluminium composite panel is with LDPE core, which is organic material and its coefficient of thermal expansion is 5-7 times than metal surface, easy to bubbles, change shape, etc.

- 4. green and environmental protection
- 5. large size and easy fabrication
- 6. sound insulation, heat insulation

1220x2440x4mm A2 Aluminium Composite Panel is 26dB in sound insulation, the thermal conductivity is 0.31w/m.k.



# **Product Appearance**















comparison



# **Product Appearance**











### **Size Tolerance**

### The Tolerance of Size

The thickness of A2 Core is  $\pm 0.05$ mm, the width is  $\leq 1$ mm.

The thickness of A2 Panel is  $\pm 0.1$ mm, the length is  $\leq 2$ mm, the diagonal is  $\leq 3$ mm.







## Water Absorption





## Water Absorption Testing Process







constant temperature at  $90^{\circ}C \pm 2$ , baking for 2h



immersion in cold water for 72h





weight as m<sub>1</sub>



wet cotton cloth clean the water in surface



# **Peeling Strength Testing**



180° peeling testing



180° peeling surface



## **Peeling Strength Testing**





# **Factory Show**

















# **A2 Core Workshop Show**











# A2 ACP Workshop Show





# Packing & Loading











## **Testing & Certification**



#### intertek

**Test Report**