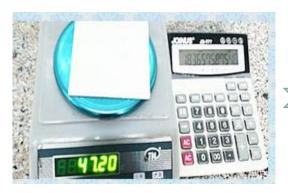

## Water Absorption Testing Process

constant temperature at  $90^{\circ}C \pm 2$ , baking for 2h

immersion in cold water for 72h

weight as m<sub>1</sub>

wet cotton cloth clean the water in surface