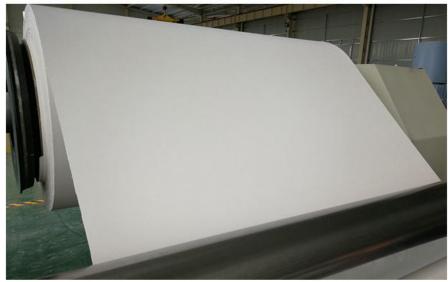

ion, the thermal conductivity is 0.31w/m.k.



# **Product Appearance**















comparison



# **Product Appearance**











### **Size Tolerance**

### The Tolerance of Size

The thickness of A2 Core is  $\pm 0.05$ mm, the width is  $\leq 1$ mm.

The thickness of A2 Panel is  $\pm 0.1$ mm, the length is  $\leq 2$ mm, the diagonal is  $\leq 3$ mm.







## Water Absorption





## Water Absorption Testing Process







constant temperature at  $90^{\circ}C \pm 2$ , baking for 2h



immersion in cold water for 72h





weight as m<sub>1</sub>



wet cotton cloth clean the water in surface



# **Peeling Strength Testing**



180° peeling testing



180° peeling surface



## **Peeling Strength Testing**





# **Factory Show**

















# **A2 Core Workshop Show**











# A2 ACP Workshop Show





# Packing & Loading











## **Testing & Certification**



#### intertek

**Test Report** 

Issue Date: 2018/5/14 Intertek Report No. 1804280045HF-BP-1
APPENDIX: SAMPLE RECEIVED PHOTO



#### REPORT AUTHORIZE

When signed with physical or electronic signature, the contents of this report have been prepared and approved per Intertek's quality process in accordance with ISO 17025.



| Revision:         |           |             |             |          |
|-------------------|-----------|-------------|-------------|----------|
| NO.               | DATE      | CHANGES     | AUTHOR      | REVIEWER |
| 180428004SHF-BP-1 | 2018/5/14 | First issue | Adolph Chen | Harrison |



#### intertek

#### **Test Report**

Issue Date: 2017-12-08 Intertek Report No.