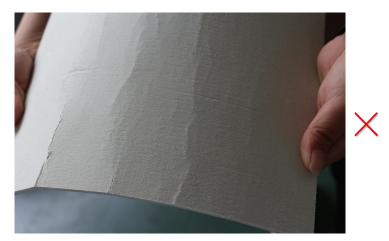

ance**

- 1. different colors and patterns meet archtect's demands
- 2. A2,s1,do grade fire resistance performance
- 3. high flatness

A2 core is inorganic material and its coefficient of thermal expansion is similar with metal surface, reduce the interior stress from two different materials. Normal aluminium composite panel is with LDPE core, which is organic material and its coefficient of thermal expansion is 5-7 times than metal surface, easy to bubbles, change shape, etc.

- 4. green and environmental protection
- 5. large size and easy fabrication
- 6. sound insulation, heat insulation

1220x2440x4mm A2 Aluminium Composite Panel is 26dB in sound insulation, the thermal conductivity is 0.31w/m.k.



# **Product Appearance**















comparison



# **Product Appearance**











### **Size Tolerance**

### The Tolerance of Size

The thickness of A2 Core is  $\pm 0.05$ mm, the width is  $\leq 1$ mm.

The thickness of A2 Panel is  $\pm 0.1$ mm, the length is  $\leq 2$ mm, the diagonal is  $\leq 3$ mm.







## Water Absorption





## Water Absorption Testing Process







constant temperature at  $90^{\circ}C \pm 2$ , baking for 2h



immersion in cold water for 72h





weight as m<sub>1</sub>



wet cotton cloth clean the water in surface



# **Peeling Strength Testing**



180° peeling testing



180° peeling surface



## **Peeling Strength Testing**





# **Factory Show**

















# **A2 Core Workshop Show**











# A2 ACP Workshop Show





# Packing & Loading











## **Testing & Certification**



#### intertek

**Test Report** 

I