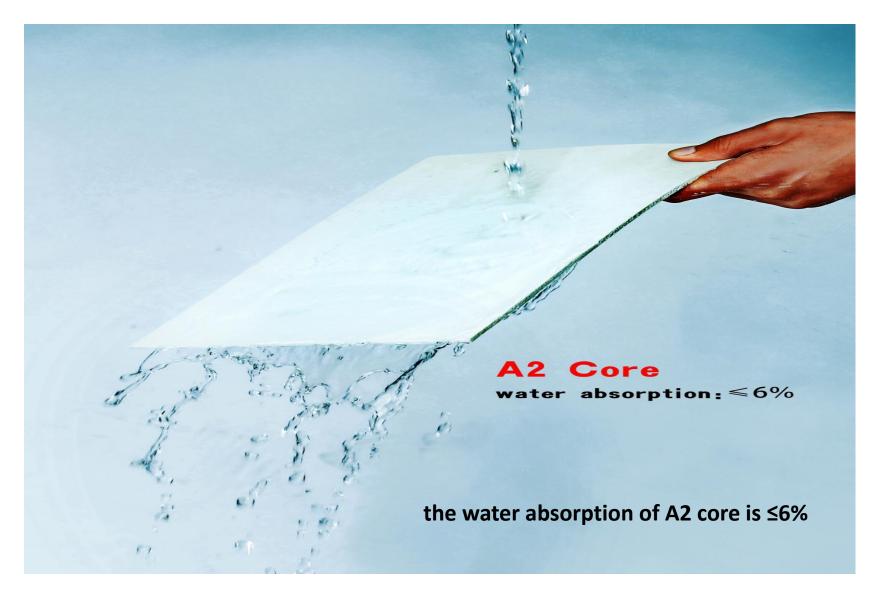

## Water Absorption

## Water Absorption Testing Process

constant temperature at  $90^{\circ}C \pm 2$ , baking for 2h

immersion in cold water for 72h

weight as m<sub>1</sub>

wet cotton cloth clean the water in surface