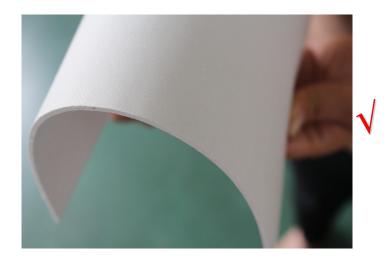

formance**

- 1. different colors and patterns meet archtect's demands
- 2. A2,s1,do grade fire resistance performance
- 3. high flatness

A2 core is inorganic material and its coefficient of thermal expansion is similar with metal surface, reduce the interior stress from two different materials. Normal aluminium composite panel is with LDPE core, which is organic material and its coefficient of thermal expansion is 5-7 times than metal surface, easy to bubbles, change shape, etc.

- 4. green and environmental protection
- 5. large size and easy fabrication
- 6. sound insulation, heat insulation

1220x2440x4mm A2 Aluminium Composite Panel is 26dB in sound insulation, the thermal conductivity is 0.31w/m.k.



# **Product Appearance**















comparison



# **Product Appearance**











### **Size Tolerance**

### The Tolerance of Size

The thickness of A2 Core is  $\pm 0.05$ mm, the width is  $\leq 1$ mm.

The thickness of A2 Panel is  $\pm 0.1$ mm, the length is  $\leq 2$ mm, the diagonal is  $\leq 3$ mm.







## Water Absorption





## Water Absorption Testing Process







constant temperature at  $90^{\circ}C \pm 2$ , baking for 2h



immersion in cold water for 72h





weight as m<sub>1</sub>



wet cotton cloth clean the water in surface



# **Peeling Strength Testing**



180° peeling testing



180° peeling surface



## **Peeling Strength Testing**





# **Factory Show**

















# **A2 Core Workshop Show**











# A2 ACP Workshop Show





# Packing & Loading











## **Testing & Certification**



#### intertek

**Test Report**