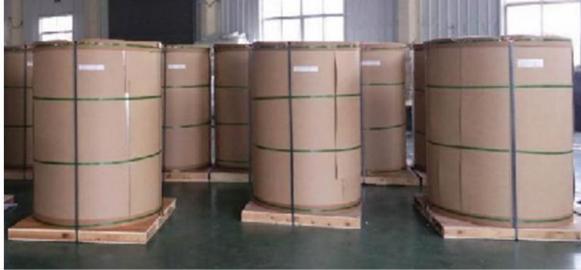

pearance**















comparison



# **Product Appearance**











### **Size Tolerance**

### The Tolerance of Size

The thickness of A2 Core is  $\pm 0.05$ mm, the width is  $\leq 1$ mm.

The thickness of A2 Panel is  $\pm 0.1$ mm, the length is  $\leq 2$ mm, the diagonal is  $\leq 3$ mm.







## Water Absorption





## Water Absorption Testing Process







constant temperature at  $90^{\circ}C \pm 2$ , baking for 2h



immersion in cold water for 72h





weight as m<sub>1</sub>



wet cotton cloth clean the water in surface



# **Peeling Strength Testing**



180° peeling testing



180° peeling surface



## **Peeling Strength Testing**





# **Factory Show**

















# **A2 Core Workshop Show**











# A2 ACP Workshop Show





# Packing & Loading











## **Testing & Certification**



#### intertek

**Test Report** 

Issue Date: 2018/5/14 Intertek Report No. 1804280045HF-BP-1
APPENDIX: SAMPLE RECEIVED PHOTO



#### REPORT AUTHORIZE

When signed with physical or electronic signature, the contents of this report have been prepared and approved per Intertek's quality process in accordance with ISO 17025.



| Revision:         |           |             |             |          |
|-------------------|-----------|-------------|-------------|----------|
| NO.               | DATE      | CHANGES     | AUTHOR      | REVIEWER |
| 180428004SHF-BP-1 | 2018/5/14 | First issue | Adolph Chen | Harrison |



#### intertek

#### **Test Report**

Issue Date: 2017-12-08 Intertek Report No. 171124002SHF-BP-1

#### 4 Test Photo









### SGS