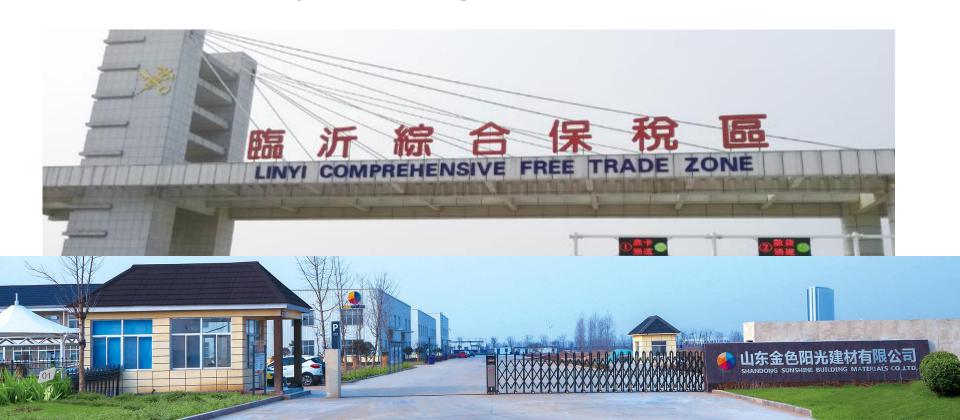

### SHANDONG GOLDEN SUNSHINE BUILDING MATERIALS CO.,LTD.

- Located in Free Trade Zone,
   Linyi City, Shandong Province
  - Cooperation unit of Shandong
- University of Science and Technology
- Covering120000M2
- ISO9001,CE, EN13501-1, BS476 certifications by SGS, Intertek, Afiti Licof, etc

#### 山东金色阳光建材有限公司 Shandong Golden Sunshine Building Materials Co.,Ltd

- No.100 Lingong road, Linyi, Shandong, China
- +86 18053912203
- www.best-shine.com