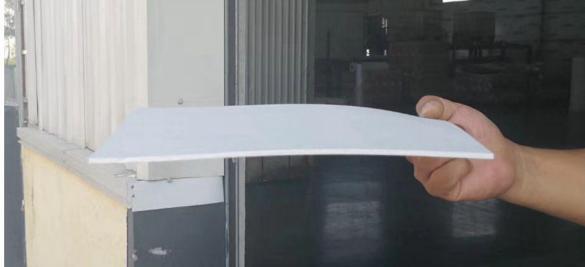

### **Product Performance**

- 1. different colors and patterns meet archtect's demands
- 2. A2,s1,do grade fire resistance performance
- 3. high flatness

A2 core is inorganic material and its coefficient of thermal expansion is similar with metal surface, reduce the interior stress from two different materials. Normal aluminium composite panel is with LDPE core, which is organic material and its coefficient of thermal expansion is 5-7 times than metal surface, easy to bubbles, change shape, etc.