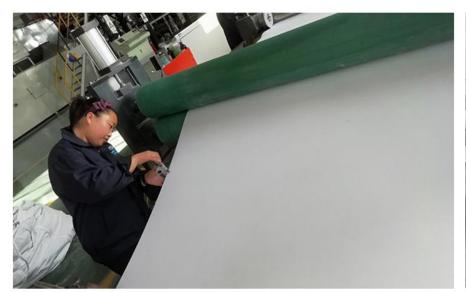

ulation, the thermal conductivity is 0.31w/m.k.



# **Product Appearance**















comparison



# **Product Appearance**











### **Size Tolerance**

### The Tolerance of Size

The thickness of A2 Core is  $\pm 0.05$ mm, the width is  $\leq 1$ mm.

The thickness of A2 Panel is  $\pm 0.1$ mm, the length is  $\leq 2$ mm, the diagonal is  $\leq 3$ mm.







## Water Absorption





## Water Absorption Testing Process







constant temperature at  $90^{\circ}C \pm 2$ , baking for 2h



immersion in cold water for 72h





weight as m<sub>1</sub>



wet cotton cloth clean the water in surface



# **Peeling Strength Testing**



180° peeling testing



180° peeling surface



## **Peeling Strength Testing**





# **Factory Show**

















# **A2 Core Workshop Show**











# A2 ACP Workshop Show





# Packing & Loading











## **Testing & Certification**



#### intertek

**Test Report** 

Issue Date: 2018/5/14 Intertek Report No. 1804280045HF-BP-1
APPENDIX: SAMPLE RECEIVED PHOTO



#### REPORT AUTHORIZE

When signed with physical or electronic signature, the contents of this report have been prepared and approved per Intertek's quality process in accordance with ISO 17025.



| Revision:         |           |             |             |          |
|-------------------|-----------|-------------|-------------|----------|
| NO.               | DATE      | CHANGES     | AUTHOR      | REVIEWER |
| 180428004SHF-BP-1 | 2018/5/14 | First issue | Adolph Chen | Harrison |



#### intertek

#### **Test Report**

Issue Date: 2017-12-08 Intertek Report