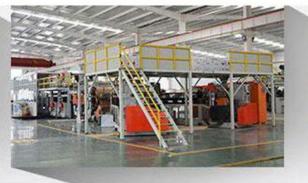

um Composite Panel is 26dB in sound insulation, the thermal conductivity is 0.31w/m.k.



# **Product Appearance**















comparison



# **Product Appearance**











### **Size Tolerance**

### The Tolerance of Size

The thickness of A2 Core is  $\pm 0.05$ mm, the width is  $\leq 1$ mm.

The thickness of A2 Panel is  $\pm 0.1$ mm, the length is  $\leq 2$ mm, the diagonal is  $\leq 3$ mm.







## Water Absorption





## Water Absorption Testing Process







constant temperature at  $90^{\circ}C \pm 2$ , baking for 2h



immersion in cold water for 72h





weight as m<sub>1</sub>



wet cotton cloth clean the water in surface



# **Peeling Strength Testing**



180° peeling testing



180° peeling surface



## **Peeling Strength Testing**





# **Factory Show**

















# **A2 Core Workshop Show**











# A2 ACP Workshop Show





# Packing & Loading











## **Testing & Certification**



#### intertek

**Test Report** 

Issue Date: 2018/5/14 Intertek Report No. 1804280045HF-BP-1
APPENDIX: SAMPLE RECEIVED PHOTO



#### REPORT AUTHORIZE

When signed with physical or electronic signature, the contents of this report have been prepared and approved per Intertek's quality process in accordance with ISO 17025.



| Revision:         |           |             |             |          |
|-------------------|-----------|-------------|-------------|----------|
| NO.               | DATE      | CHANGES     | AUTHOR      | REVIEWER |
| 180428004SHF-BP-1 | 2018/5/14 | First issue | Adolph Chen | Harrison |



#### intertek

#### **Test Report**