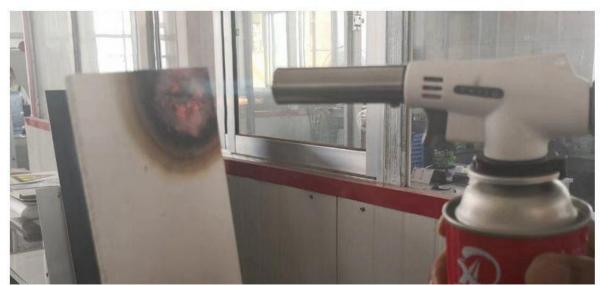

## **Product Performance**

### **Product Performance**

- 1. different colors and patterns meet archtect's demands
- 2. A2,s1,do grade fire resistance performance
- 3. high flatness

A2 core is inorganic material and its coefficient of thermal expansion is similar with metal surface, reduce the interior stress from two different materials. Normal aluminium composite panel is with LDPE core, which is organic material and its coefficient of thermal expansion is 5-7 times than metal surface, easy to bubbles, change shape, etc.