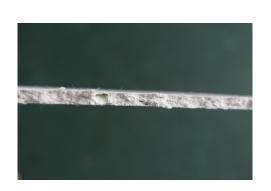

## Water Absorption

## Water Absorption Testing Process

constant temperature at  $90^{\circ}C \pm 2$ , baking for 2h

immersion in cold water for 72h

weight as m<sub>1</sub>

wet cotton cloth clean the water in surface