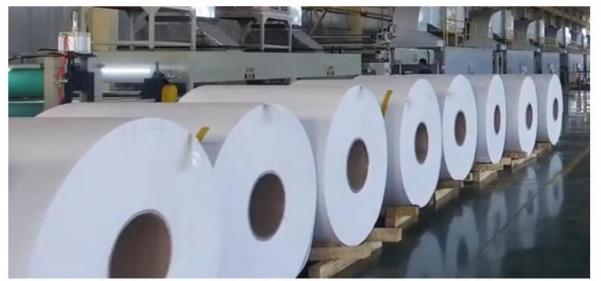

uct Appearance**















comparison



# **Product Appearance**











### **Size Tolerance**

### The Tolerance of Size

The thickness of A2 Core is  $\pm 0.05$ mm, the width is  $\leq 1$ mm.

The thickness of A2 Panel is  $\pm 0.1$ mm, the length is  $\leq 2$ mm, the diagonal is  $\leq 3$ mm.







## Water Absorption





## Water Absorption Testing Process







constant temperature at  $90^{\circ}C \pm 2$ , baking for 2h



immersion in cold water for 72h





weight as m<sub>1</sub>



wet cotton cloth clean the water in surface



# **Peeling Strength Testing**



180° peeling testing



180° peeling surface



## **Peeling Strength Testing**





# **Factory Show**

















# **A2 Core Workshop Show**











# A2 ACP Workshop Show





# Packing & Loading











## **Testing & Certification**



#### intertek

**Test Report** 

Issue Date: 2018/5/14 Intertek Report No. 1804280045HF-BP-1
APPENDIX: SAMPLE RECEIVED PHOTO



#### REPORT AUTHORIZE

When signed with physical or electronic signature, the contents of this report have been prepared and approved per Intertek's quality process in accordance with ISO 17025.



| Revision:         |           |             |             |          |
|-------------------|-----------|-------------|-------------|----------|
| NO.               | DATE      | CHANGES     | AUTHOR      | REVIEWER |
| 180428004SHF-BP-1 | 2018/5/14 | First issue | Adolph Chen | Harrison |



#### intertek

#### **Test Report**

Issue Date: 2017-12-08 Intertek Report No. 171124002SHF-BP-1

#### 4 Test Photo









### SGS