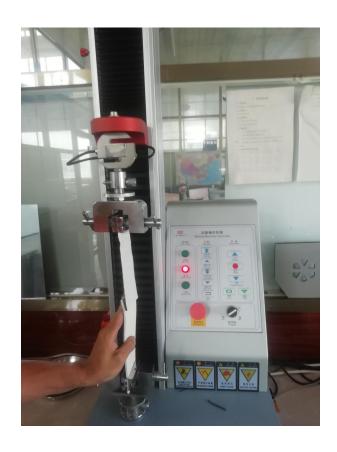

# **Peeling Strength Testing**

180° peeling testing

180° peeling surface

## **Peeling Strength Testing**