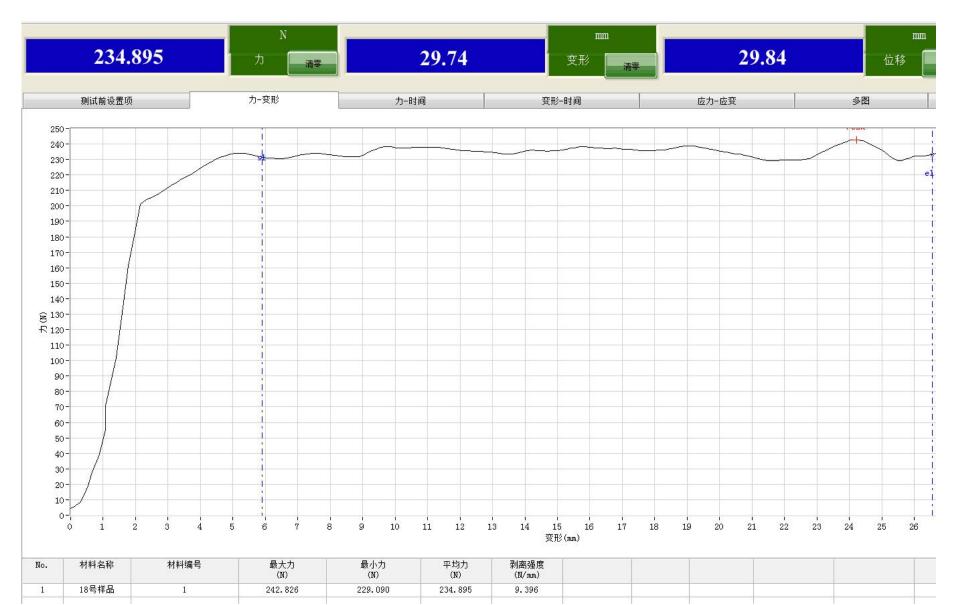

# **Peeling Strength Testing**

180° peeling testing

180° peeling surface

## **Peeling Strength Testing**