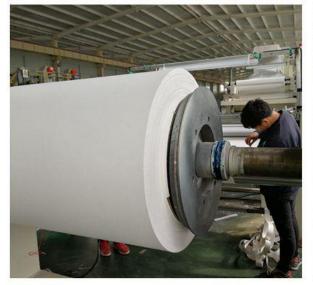

| a little toxic                                                  | no toxic                                            |
| fabrication      | easy fabrication in factory or on site             | hard fabrication on site                 | easy fabrication in factory or on site                      | easy fabrication<br>in factory or on<br>site                    | hard fabrication on site                            |
| cost             | competitive                                        | high                                     | low                                                         | lowest                                                          | high                                                |



## **Product Performance**











### **Product Performance**

- 1. different colors and patterns meet archtect's demands
- 2. A2,s1,do grade fire resistance performance
- 3. high flatness

A2 core is inorganic material and its coefficient of thermal expansion is similar with metal surface, reduce the interior stress from two different materials. Normal aluminium composite panel is with LDPE core, which is organic material and its coefficient of thermal expansion is 5-7 times than metal surface, easy to bubbles, change shape, etc.

- 4. green and environmental protection
- 5. large size and easy fabrication
- 6. sound insulation, heat insulation

1220x2440x4mm A2 Aluminium Composite Panel is 26dB in sound insulation, the thermal conductivity is 0.31w/m.k.



# **Product Appearance**















comparison



# **P