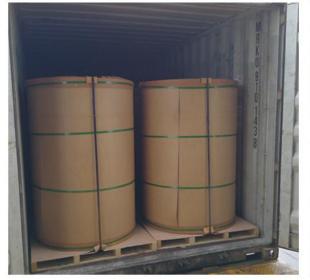

Appearance**















comparison



# **Product Appearance**











### **Size Tolerance**

### The Tolerance of Size

The thickness of A2 Core is  $\pm 0.05$ mm, the width is  $\leq 1$ mm.

The thickness of A2 Panel is  $\pm 0.1$ mm, the length is  $\leq 2$ mm, the diagonal is  $\leq 3$ mm.







## Water Absorption





## Water Absorption Testing Process







constant temperature at  $90^{\circ}C \pm 2$ , baking for 2h



immersion in cold water for 72h





weight as m<sub>1</sub>



wet cotton cloth clean the water in surface



# **Peeling Strength Testing**



180° peeling testing



180° peeling surface



## **Peeling Strength Testing**





# **Factory Show**

















# **A2 Core Workshop Show**











# A2 ACP Workshop Show





# Packing & Loading











## **Testing & Certification**



#### intertek

**Test Report** 

Issue Date: 2018/5/14 Intertek Report No. 1804280045HF-BP-1
APPENDIX: SAMPLE RECEIVED PHOTO



#### REPORT AUTHORIZE

When signed with physical or electronic signature, the contents of this report have been prepared and approved per Intertek's quality process in accordance with ISO 17025.



| Revision:         |           |             |             |          |
|-------------------|-----------|-------------|-------------|----------|
| NO.               | DATE      | CHANGES     | AUTHOR      | REVIEWER |
| 180428004SHF-BP-1 | 2018/5/14 | First issue | Adolph Chen | Harrison |



#### intertek

#### **Test Report**

Issue Date: 2017-12-08 Intertek Report No. 171124002SHF-BP-1

#### 4 Test Photo









### SGS