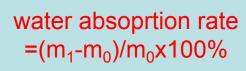

## Water Absorption

## Water Absorption Testing Process

constant temperature at  $90^{\circ}C \pm 2$ , baking for 2h

immersion in cold water for 72h

weight as m<sub>1</sub>

wet cotton cloth clean the water in surface