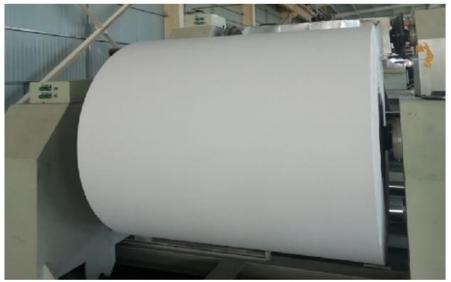

n, the thermal conductivity is 0.31w/m.k.



# **Product Appearance**















comparison



# **Product Appearance**











### **Size Tolerance**

### The Tolerance of Size

The thickness of A2 Core is  $\pm 0.05$ mm, the width is  $\leq 1$ mm.

The thickness of A2 Panel is  $\pm 0.1$ mm, the length is  $\leq 2$ mm, the diagonal is  $\leq 3$ mm.







## Water Absorption





## Water Absorption Testing Process







constant temperature at  $90^{\circ}C \pm 2$ , baking for 2h



immersion in cold water for 72h





weight as m<sub>1</sub>



wet cotton cloth clean the water in surface



# **Peeling Strength Testing**



180° peeling testing



180° peeling surface



## **Peeling Strength Testing**





# **Factory Show**

















# **A2 Core Workshop Show**











# A2 ACP Workshop Show





# Packing & Loading











## **Testing & Certification**



#### intertek

**Test Report** 

Issue Date: 2018/5/14 Intertek Report No. 1804280045HF-BP-1
APPENDIX: SAMPLE RECEIVED PHOTO



#### REPORT AUTHORIZE

When signed with physical or electronic signature, the contents of this report have been prepared and approved per Intertek's quality process in accordance with ISO 17025.



| Revision:         |           |             |             |          |
|-------------------|-----------|-------------|-------------|----------|
| NO.               | DATE      | CHANGES     | AUTHOR      | REVIEWER |
| 180428004SHF-BP-1 | 2018/5/14 | First issue | Adolph Chen | Harrison |



#### intertek

#### **Test Report**

Issue Date: 2017-12-08 Intertek Report No. 17