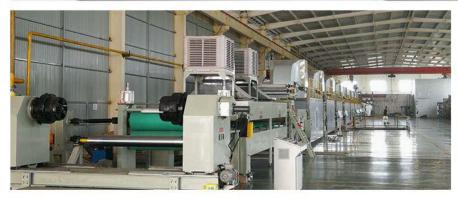

omposite Panel is 26dB in sound insulation, the thermal conductivity is 0.31w/m.k.



# **Product Appearance**















comparison



# **Product Appearance**











### **Size Tolerance**

### The Tolerance of Size

The thickness of A2 Core is  $\pm 0.05$ mm, the width is  $\leq 1$ mm.

The thickness of A2 Panel is  $\pm 0.1$ mm, the length is  $\leq 2$ mm, the diagonal is  $\leq 3$ mm.







## Water Absorption





## Water Absorption Testing Process







constant temperature at  $90^{\circ}C \pm 2$ , baking for 2h



immersion in cold water for 72h





weight as m<sub>1</sub>



wet cotton cloth clean the water in surface



# **Peeling Strength Testing**



180° peeling testing



180° peeling surface



## **Peeling Strength Testing**





# **Factory Show**

















# **A2 Core Workshop Show**











# A2 ACP Workshop Show





# Packing & Loading











## **Testing & Certification**



#### intertek

**Test Report** 

Issue Date: 2018/5/14 Intertek Report No. 1804280045HF-BP-1
APPENDIX: SAMPLE RECEIVED PHOTO



#### REPORT AUTHORIZE

When signed with physical or electronic signature, the contents of this report have been prepared and approved per Intertek's quality process in accordance with ISO 17025.



| Revision:         |           |             |             |          |
|-------------------|-----------|-------------|-------------|----------|
| NO.               | DATE      | CHANGES     | AUTHOR      | REVIEWER |
| 180428004SHF-BP-1 | 2018/5/14 | First issue | Adolph Chen | Harrison |



#### intertek

#### **Test Report**

Issu