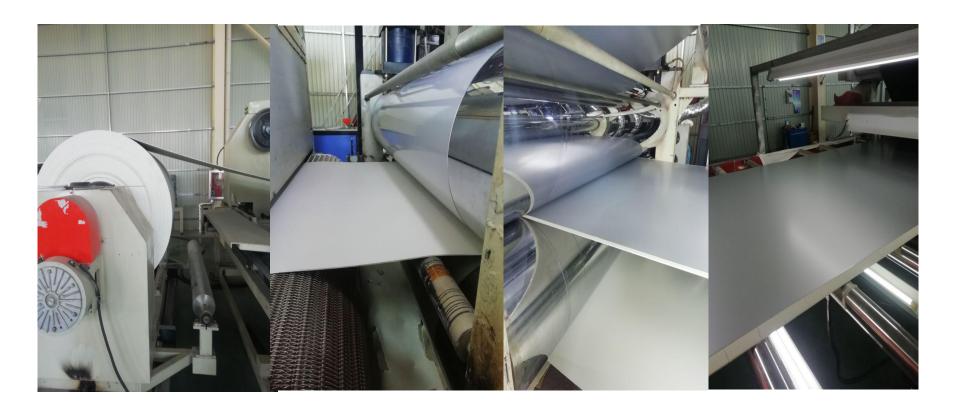

is 0.31w/m.k.



# **Product Appearance**















comparison



# **Product Appearance**











### **Size Tolerance**

### The Tolerance of Size

The thickness of A2 Core is  $\pm 0.05$ mm, the width is  $\leq 1$ mm.

The thickness of A2 Panel is  $\pm 0.1$ mm, the length is  $\leq 2$ mm, the diagonal is  $\leq 3$ mm.







## Water Absorption





## Water Absorption Testing Process







constant temperature at  $90^{\circ}C \pm 2$ , baking for 2h



immersion in cold water for 72h





weight as m<sub>1</sub>



wet cotton cloth clean the water in surface



# **Peeling Strength Testing**



180° peeling testing



180° peeling surface



## **Peeling Strength Testing**





# **Factory Show**

















# **A2 Core Workshop Show**











# A2 ACP Workshop Show





# Packing & Loading











## **Testing & Certification**



#### intertek

**Test Report** 

Issue Date: 2018/5/14 Intertek Report No. 1804280045HF-BP-1
APPENDIX: SAMPLE RECEIVED PHOTO



#### REPORT AUTHORIZE

When signed with physical or electronic signature, the contents of this report have been prepared and approved per Intertek's quality process in accordance with ISO 17025.



| Revision:         |           |             |             |          |
|-------------------|-----------|-------------|-------------|----------|
| NO.               | DATE      | CHANGES     | AUTHOR      | REVIEWER |
| 180428004SHF-BP-1 | 2018/5/14 | First issue | Adolph Chen | Harrison |



#### intertek

#### **Test Report**

Issue Date: 2017-12-08 Intertek Report No. 171124002SHF-BP-1

#### 4 Test