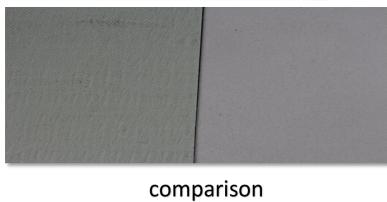

**Product Performance**











### **Product Performance**

- 1. different colors and patterns meet archtect's demands
- 2. A2,s1,do grade fire resistance performance
- 3. high flatness

A2 core is inorganic material and its coefficient of thermal expansion is similar with metal surface, reduce the interior stress from two different materials. Normal aluminium composite panel is with LDPE core, which is organic material and its coefficient of thermal expansion is 5-7 times than metal surface, easy to bubbles, change shape, etc.

- 4. green and environmental protection
- 5. large size and easy fabrication
- 6. sound insulation, heat insulation

1220x2440x4mm A2 Aluminium Composite Panel is 26dB in sound insulation, the thermal conductivity is 0.31w/m.k.



# **Product Appearance**















comparison



# **Product Appearance**











### **Size Tolerance**

### The Tolerance of Size

The thickness of A2 Core is  $\pm 0.05$ mm, the width is  $\leq 1$ mm.

The thickness of A2 Panel is  $\pm 0.1$ mm, the length is  $\leq 2$ mm, the diagonal is  $\leq 3$ mm.







## Water Absorption





## Water Absorption Testing Process







constant temperature at  $90^{\circ}C \pm 2$ , baking for 2h



immersion in cold water for 72h





weight as m<sub>1</sub>



wet cotton cloth clean the water in surface



# **Peeling Strength Testing**



180° peeling testing



180° peeling surface



## **Peeling Strength Testing**





# **Factory Show**

















# **A2 Core Workshop Show**











# A2 ACP Workshop Show





# Packing & Loading











## **Testing