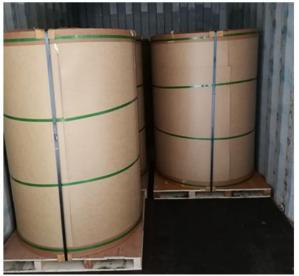

t Appearance**















comparison



# **Product Appearance**











### **Size Tolerance**

### The Tolerance of Size

The thickness of A2 Core is  $\pm 0.05$ mm, the width is  $\leq 1$ mm.

The thickness of A2 Panel is  $\pm 0.1$ mm, the length is  $\leq 2$ mm, the diagonal is  $\leq 3$ mm.







## Water Absorption





## Water Absorption Testing Process







constant temperature at  $90^{\circ}C \pm 2$ , baking for 2h



immersion in cold water for 72h





weight as m<sub>1</sub>



wet cotton cloth clean the water in surface



# **Peeling Strength Testing**



180° peeling testing



180° peeling surface



## **Peeling Strength Testing**





# **Factory Show**

















# **A2 Core Workshop Show**











# A2 ACP Workshop Show





# Packing & Loading











## **Testing & Certification**



#### intertek

**Test Report** 

Issue Date: 2018/5/14 Intertek Report No. 1804280045HF-BP-1
APPENDIX: SAMPLE RECEIVED PHOTO



#### REPORT AUTHORIZE

When signed with physical or electronic signature, the contents of this report have been prepared and approved per Intertek's quality process in accordance with ISO 17025.



| Revision:         |           |             |             |          |
|-------------------|-----------|-------------|-------------|----------|
| NO.               | DATE      | CHANGES     | AUTHOR      | REVIEWER |
| 180428004SHF-BP-1 | 2018/5/14 | First issue | Adolph Chen | Harrison |



#### intertek

#### **Test Report**

Issue Date: 2017-12-08 Intertek Report No. 171124002SHF-BP-1

#### 4 Test Photo









### SGS