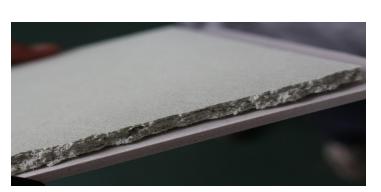

uct Performance**











### **Product Performance**

- 1. different colors and patterns meet archtect's demands
- 2. A2,s1,do grade fire resistance performance
- 3. high flatness

A2 core is inorganic material and its coefficient of thermal expansion is similar with metal surface, reduce the interior stress from two different materials. Normal aluminium composite panel is with LDPE core, which is organic material and its coefficient of thermal expansion is 5-7 times than metal surface, easy to bubbles, change shape, etc.

- 4. green and environmental protection
- 5. large size and easy fabrication
- 6. sound insulation, heat insulation

1220x2440x4mm A2 Aluminium Composite Panel is 26dB in sound insulation, the thermal conductivity is 0.31w/m.k.



# **Product Appearance**















comparison



# **Product Appearance**











### **Size Tolerance**

### The Tolerance of Size

The thickness of A2 Core is  $\pm 0.05$ mm, the width is  $\leq 1$ mm.

The thickness of A2 Panel is  $\pm 0.1$ mm, the length is  $\leq 2$ mm, the diagonal is  $\leq 3$ mm.







## Water Absorption





## Water Absorption Testing Process







constant temperature at  $90^{\circ}C \pm 2$ , baking for 2h



immersion in cold water for 72h





weight as m<sub>1</sub>



wet cotton cloth clean the water in surface



# **Peeling Strength Testing**



180° peeling testing



180° peeling surface



## **Peeling Strength Testing**





# **Factory Show**

















# **A2 Core Workshop Show**











# A2 ACP Workshop Show





# Packing & Loading











## **Testing & Cer