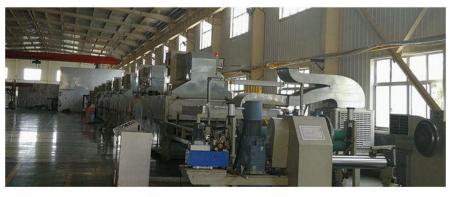

posite Panel is 26dB in sound insulation, the thermal conductivity is 0.31w/m.k.



# **Product Appearance**















comparison



# **Product Appearance**











### **Size Tolerance**

### The Tolerance of Size

The thickness of A2 Core is  $\pm 0.05$ mm, the width is  $\leq 1$ mm.

The thickness of A2 Panel is  $\pm 0.1$ mm, the length is  $\leq 2$ mm, the diagonal is  $\leq 3$ mm.







## Water Absorption





## Water Absorption Testing Process







constant temperature at  $90^{\circ}C \pm 2$ , baking for 2h



immersion in cold water for 72h





weight as m<sub>1</sub>



wet cotton cloth clean the water in surface



# **Peeling Strength Testing**



180° peeling testing



180° peeling surface



## **Peeling Strength Testing**





# **Factory Show**

















# **A2 Core Workshop Show**











# A2 ACP Workshop Show





# Packing & Loading











## **Testing & Certification**



#### intertek

**Test Report** 

Issue Date: 2018/5/14 Intertek Report No. 1804280045HF-BP-1
APPENDIX: SAMPLE RECEIVED PHOTO



#### REPORT AUTHORIZE

When signed with physical or electronic signature, the contents of this report have been prepared and approved per Intertek's quality process in accordance with ISO 17025.



| Revision:         |           |             |             |          |
|-------------------|-----------|-------------|-------------|----------|
| NO.               | DATE      | CHANGES     | AUTHOR      | REVIEWER |
| 180428004SHF-BP-1 | 2018/5/14 | First issue | Adolph Chen | Harrison |



#### intertek

#### **Test Report**

Issue