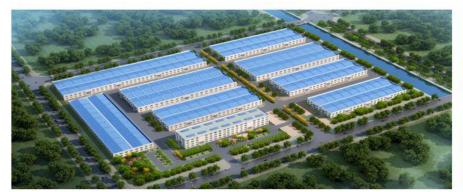

### SHANDONG GOLDEN SUNSHINE BUILDING MATERIALS CO.,LTD.

- Located in Free Trade Zone,
   Linyi City, Shandong Province
  - Cooperation unit of Shandong
- University of Science and Technology
- Covering120000M2
- ISO9001,CE, EN13501-1, BS476 certifications by SGS, Intertek, Afiti Licof, etc

## Company Introduction

- 4 aluminium composite panel production lines, 3 color coated aluminum coil lines
- 2 A2 core production lines,
   1 A2 metal composite panel line
- 1,400,000.00m2 A2 Core, 800,000.00m2 A2 ACP, 18,000,000.00m2 ACP, 40,000.00 tons Aluminum Coil